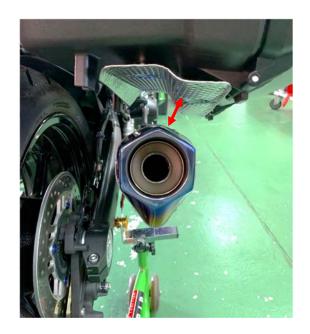

Precautions: Thoroughly degreas the surface to be attached.

With the heat shield attached If you put your luggage in the pannier case, it will hang down due to its weight, so please secure a clearance of about the red arrow.