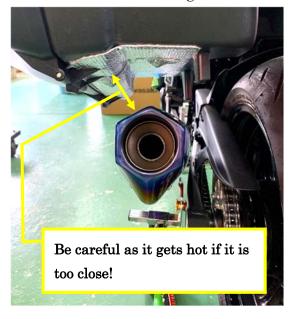

Precautions: Thoroughly degreas the surface to be attached.

With the heat shield attached If you put your luggage in the pannier case, it will hang down due to its weight, so please secure a clearance of about the red arrow.