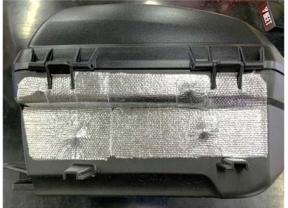

underside of the pannier case.

2 pieces (left and right) are 200 x 150 mm 4 pieces

As shown in the photo on the left, cut and attach the heat shield sheet according to the shape of the

one side (right side) is 200 x 150 mm 2 sheets

Precautions: Thoroughly degreas the surface to be attached.

With the heat shield attached If you put your luggage in the pannier case, it will hang down due to its weight, so please secure a clearance of about the red arrow.